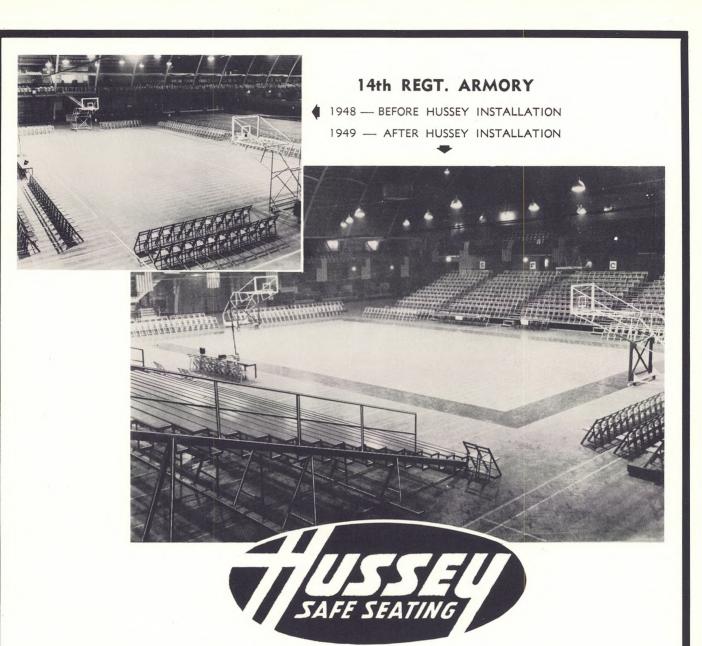

## PORTABLE BLEACHERS AND "CHAIR-STANDS" MAKE THE DIFFERENCE

They make possible increased seating that is safer, more comfortable and more economical.

Hussey Portable Bleachers and "Chair-Stands", as shown above, can be used indoors and out. They are quick and easy to put up and take down. No skilled help is needed—3 men can erect a 1,000 seat stand in 8 hours.

Hussey Portable Seating is super-safe, it cannot collapse—has a safety factor 4 times its full load requirement. All supporting members are of high tensile steel and seat and foot boards of strong structural grade Douglas Fir.